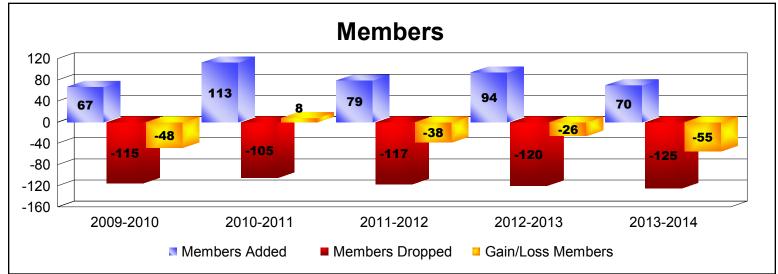

District 1 L

As of June 2014 Cumulative

| Year      | New<br>Clubs | Dropped<br>Clubs | Gain/<br>Loss<br>Clubs | New<br>Members | Charter<br>Members | Reinstate<br>Members | Transfer<br>Members | Total<br>Member<br>Added | Total<br>Members<br>Dropped | Gain/<br>Loss<br>Members |
|-----------|--------------|------------------|------------------------|----------------|--------------------|----------------------|---------------------|--------------------------|-----------------------------|--------------------------|
| 2009-2010 | 0            | 0                | 0                      | 60             | 0                  | 7                    | 0                   | 67                       | -115                        | -48                      |
| 2010-2011 | 1            | 0                | 1                      | 83             | 24                 | 5                    | 1                   | 113                      | -105                        | 8                        |
| 2011-2012 | 0            | -2               | -2                     | 78             | 0                  | 1                    | 0                   | 79                       | -117                        | -38                      |
| 2012-2013 | 0            | -3               | -3                     | 92             | 0                  | 2                    | 0                   | 94                       | -120                        | -26                      |
| 2013-2014 | 0            | -2               | -2                     | 61             | 0                  | 4                    | 5                   | 70                       | -125                        | -55                      |
| Average   | 0            | -1               | -1                     | 75             | 5                  | 4                    | 1                   | 85                       | -116                        | -32                      |