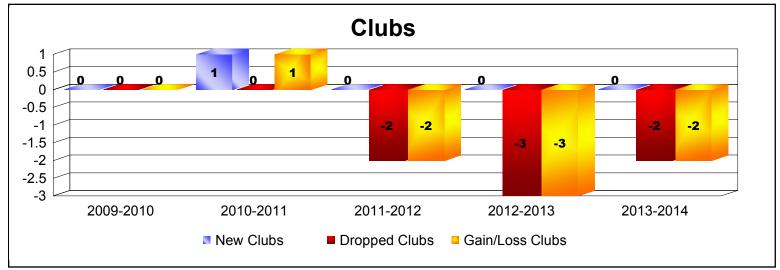

District 1 L

As of June 2014 Cumulative

| Year      | New<br>Clubs | Dropped<br>Clubs | Gain/<br>Loss<br>Clubs | New<br>Members | Charter<br>Members | Reinstate<br>Members | Transfer<br>Members | Total<br>Member<br>Added | Total<br>Members<br>Dropped | Gain/<br>Loss<br>Members |
|-----------|--------------|------------------|------------------------|----------------|--------------------|----------------------|---------------------|--------------------------|-----------------------------|--------------------------|
| 2009-2010 | 0            | 0                | 0                      | 60             | 0                  | 7                    | 0                   | 67                       | -115                        | -48                      |
| 2010-2011 | 1            | 0                | 1                      | 83             | 24                 | 5                    | 1                   | 113                      | -105                        | 8                        |
| 2011-2012 | 0            | -2               | -2                     | 78             | 0                  | 1                    | 0                   | 79                       | -117                        | -38                      |
| 2012-2013 | 0            | -3               | -3                     | 92             | 0                  | 2                    | 0                   | 94                       | -120                        | -26                      |
| 2013-2014 | 0            | -2               | -2                     | 61             | 0                  | 4                    | 5                   | 70                       | -125                        | -55                      |
| Average   | 0            | -1               | -1                     | 75             | 5                  | 4                    | 1                   | 85                       | -116                        | -32                      |